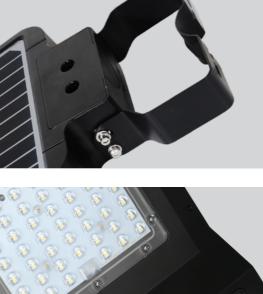

## Zontor (40W & 15W)

40W SKU: OZT40C-S 15W SKU: OZT15C-S

The Zontor combines a powerful 40W or 15W solar panel with advanced LED technology, resulting in an astounding lumen output that casts a crisp 4000k colour temperature glow. Designed to thrive in the most demanding environments, its IP65 rating ensures unwavering performance, rain or shine.

Light can be adjusted 20° up and 10° down for solar charging.

Constant lighting and sensor modes.

Colou

40W Lun Output

Output