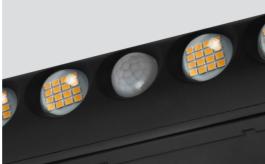

#### **Emergency Lighting**

Bulkheads, exit boxes, surface/ suspended exit boxes, downlights, twin spots & emergency accessories.

120° 8 meter PIR

detection distance.