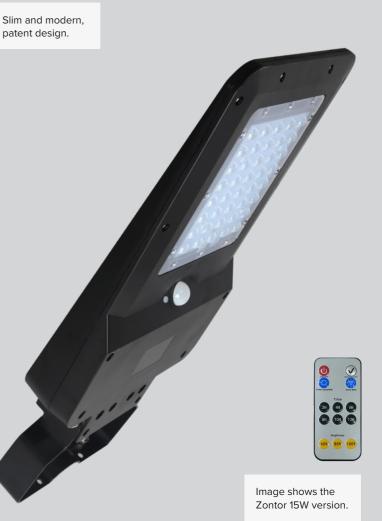

## Zontor (40W & 15W)

40W SKU: OZT40C-S 15W SKU: OZT15C-S

The Zontor combines a powerful 40W or 15W solar panel with advanced LED technology, resulting in an astounding lumen output that casts a crisp 4000k colour temperature glow. Designed to thrive in the most demanding environments, its IP65 rating ensures unwavering performance, rain or shine.

Light can be adjusted 20° up and 10° down for solar charging.

Constant lighting and sensor modes.

Colou

40W Lun Output

Output