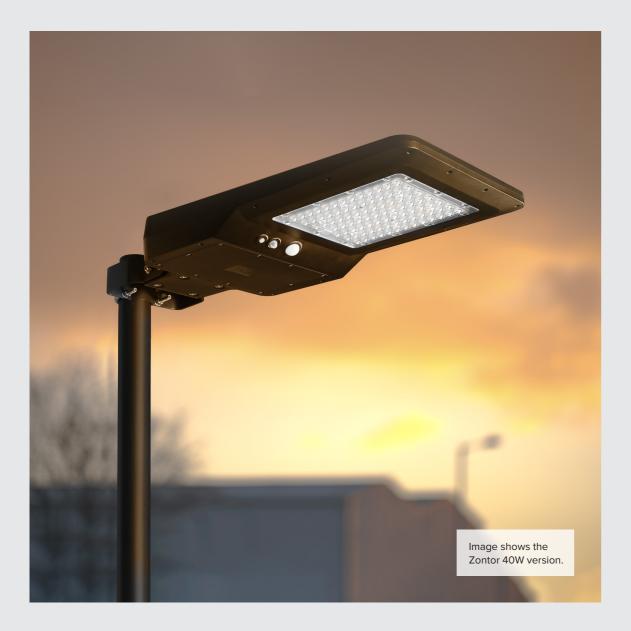

## Zontor (40W & 15W)

40W SKU: OZT40C-S 15W SKU: OZT15C-S

The Zontor combines a powerful 40W or 15W solar panel with advanced LED technology, resulting in an astounding lumen output that casts a crisp 4000k colour temperature glow. Designed to thrive in the most demanding environments, its IP65 rating ensures unwavering performance, rain or shine.

Light can be adjusted 20° up and 10° down for solar charging.

Constant lighting and sensor modes.

Colou

40W Lun Output

Output