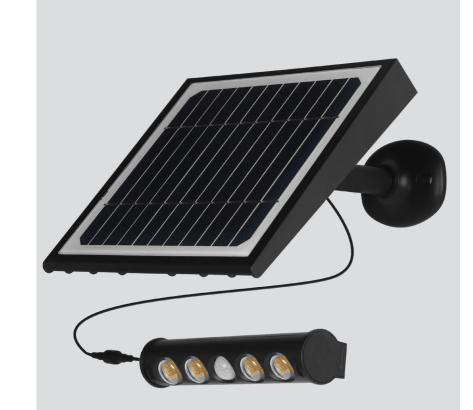

## Zontor (40W & 15W)

40W SKU: OZT40C-S 15W SKU: OZT15C-S

The Zontor combines a powerful 40W or 15W solar panel with advanced LED technology, resulting in an astounding lumen output that casts a crisp 4000k colour temperature glow. Designed to thrive in the most demanding environments, its IP65 rating ensures unwavering performance, rain or shine.

Light can be adjusted 20° up and 10° down for solar charging.

Constant lighting and sensor modes.

Colou

40W Lun Output

Output