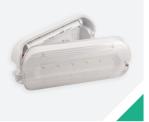

#### **Emergency Lighting**

Bulkheads, exit boxes, surface/ suspended exit boxes, downlights, twin spots & emergency accessories.

120° 8 meter PIR

detection distance.