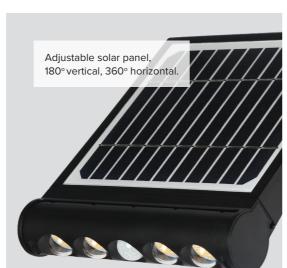

## Zontor (40W & 15W)

40W SKU: OZT40C-S 15W SKU: OZT15C-S

The Zontor combines a powerful 40W or 15W solar panel with advanced LED technology, resulting in an astounding lumen output that casts a crisp 4000k colour temperature glow. Designed to thrive in the most demanding environments, its IP65 rating ensures unwavering performance, rain or shine.

Light can be adjusted 20° up and 10° down for solar charging.

Constant lighting and sensor modes.

Colou

40W Lun Output

Output