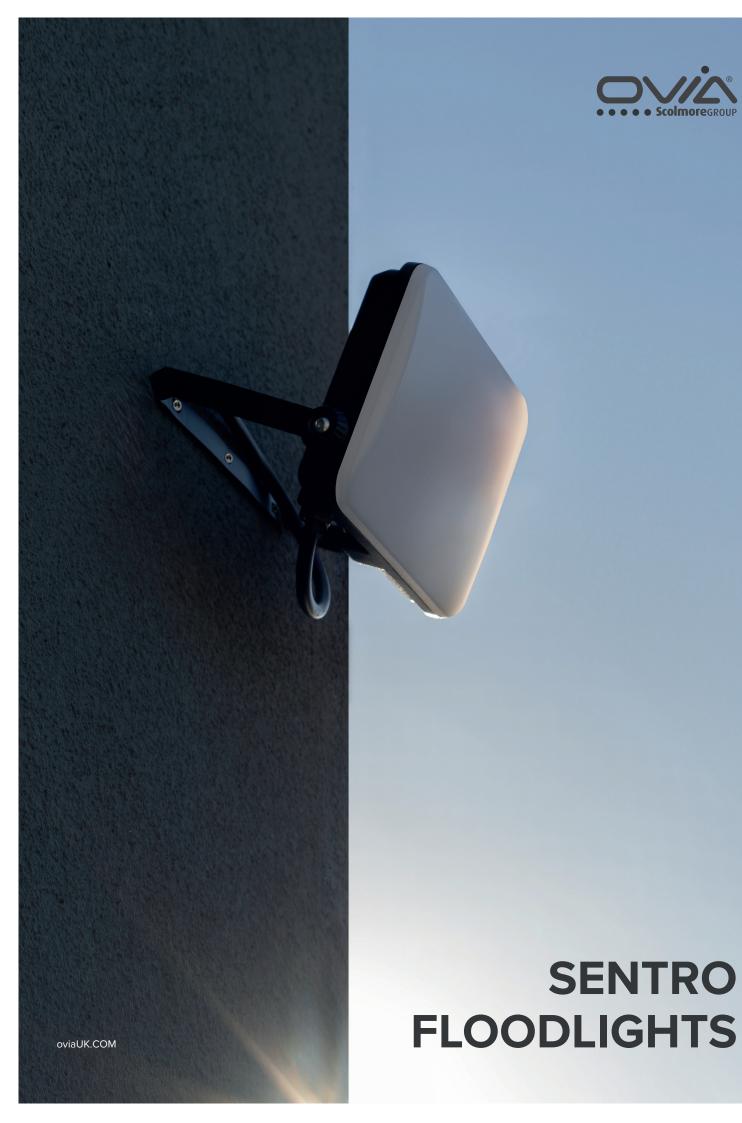

## MEET THE SENTRO RANGE OF FRAMELESS FLOODLIGHTS

The Sentro range of frameless LED floodlights are ideal for lighting larger outdoor areas, with an IP65 rating they can withstand any weather. The Sentro range is supplied in a black finish as standard and is available in 10W, 20W, 30W & 50W standard or PIR variants. This versatile range of floodlights provides the choice of either warm white or cool white colour temperature options in both standard and PIR versions.

# Whatever the weather. IP65 rated floodlights.