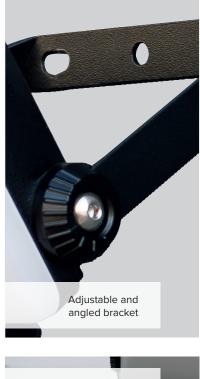

## Sentro (PIR)

Large angle & range

The PIR versions of the Sentro have a 120° PIR detection angle and 8M detection range.