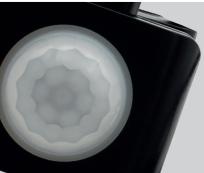

## Sentro (PIR)

Large angle & range

The PIR versions of the Sentro have a 120° PIR detection angle and 8M detection range.