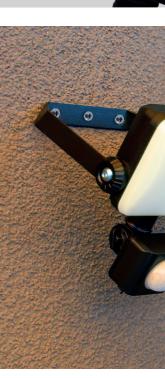

## Sentro (PIR)

Large angle & range

The PIR versions of the Sentro have a 120° PIR detection angle and 8M detection range.