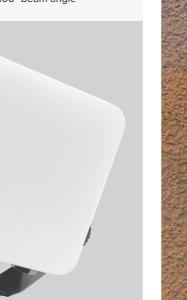

#### Frameless

The frameless edge of the Sentro floodlights creates a sleek and modern aesthetic.