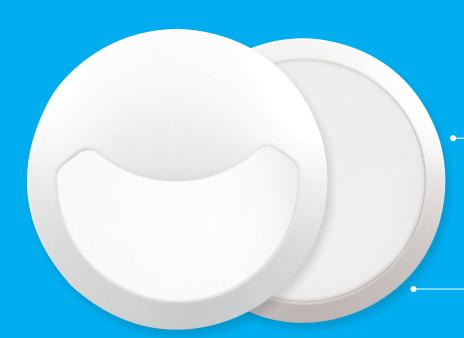

## **INCEPTOR® EVO**

#### LED BULKHEAD

The Inceptor® Evo is manufactured using high-quality, UV stabilised Polycarbonate with a design that reaches IK08; making it suitable for installations within harsh environments including in direct sunlight.





#### One rear and four side entry points

Rear cable access can be achieved via the rubber grommet located in the centre. Suitable for use with 20mm and 25mm conduit fixings.

#### Anti-tamper screw (PC housing)

Prevent unauthorised access, theft or removal of the luminaire. This makes the Evo particularly suitable for public areas such as schools and shopping malls.



### Features & Benefits



Microwave Sensor Version



Emergency Version



Function Version



Weatherproof Rating



3 Year Warranty



### **INCEPTOR® EVO**

LED BULKHEAD









Circular



Eyelid



# Integrated Flow™ Connector

An integrated 4 Pole Flow<sup>™</sup> connector allows for quick and simple connection & disconnection for initial and periodic testing to be carried out.



The twist and lock process saves time during the installation which simplifies the maintenance and servicing of the luminaire.





#### **Metal enclosures**

The robust polycarbonate construction (IK08) can be enhanced further by encasing the body in an additional metal enclosure, providing excellent vandal resistant protection (IK10).

\*METAL HOUSING SOLD SEPARATELY