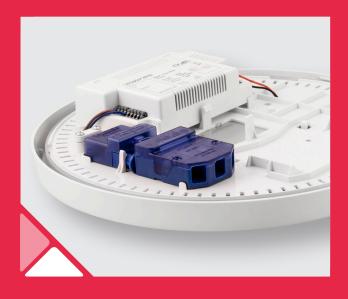

# Integrated Flow™ Connector

An integrated 4 Pole Flow<sup>™</sup> connector allows for quick and simple connection & disconnection for initial and periodic testing to be carried out.

The twist and lock process saves time during the installation which simplifies the maintenance and servicing of the luminaire.