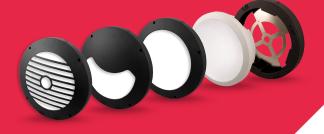

as schools and shopping malls.



### Features & Benefits



Microwave Sensor Version



Emergency Version



Function Version



Weatherproof Rating



3 Year Warranty



### **INCEPTOR® EVO**

LED BULKHEAD









Circular



Eyelid



# Integrated Flow™ Connector

An integrated 4 Pole Flow<sup>™</sup> connector allows for quick and simple connection & disconnection for initial and periodic testing to be carried out.



The twist and lock process saves time during the installation which simplifies the maintenance and servicing of the luminaire.





#### **Metal enclosures**

The robust polycarbonate construction (IK08) can be enhanced further by encasing the body in an additional metal enclosure, providing excellent vandal resistant protection (IK10).

\*METAL HOUSING SOLD SEPARATELY