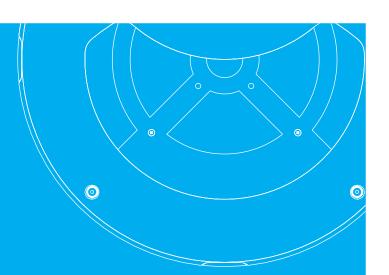

#### One rear and four side entry points

Rear cable access can be achieved via the rubber grommet located in the centre. Suitable for use with 20mm and 25mm conduit fixings.

#### Anti-tamper screw (PC housing)

Prevent unauthorised access, theft or removal of the luminaire. This makes the Evo particularly suitable for public areas such as schools and shopping malls.