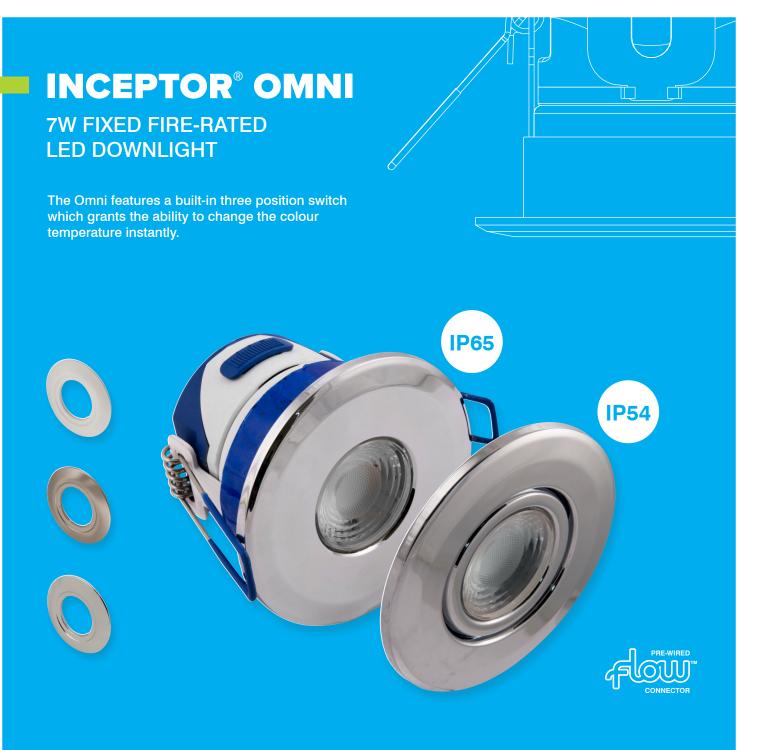

## Features & Benefits

65mm Low Profile

Dimmable as Standard

Changeable Bezels

40° I 50° I 65° Beam Angle

30, 60 and 90 Minute Fire-Rating

oviaUK.com

**INCEPTOR<sup>®</sup> OMNI** 7W FIXED FIRE-RATED LED DOWNLIGHT

## Colour Temperature Adjustable

The Omni has the ability to change the colour temperature between the below:

2700K - Cool White 4200K - Warm White 6500K - Daylight