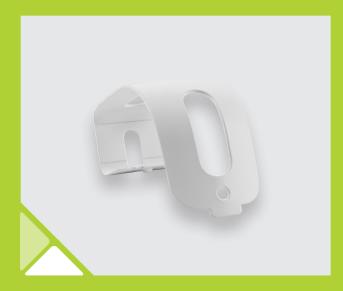

## Insulation Support Bracket

Optional insulation support bracket included - fixes directly onto the Omni. This means insulation is lifted away from the unit, maintaining a minimum air space and helping any generated heat to dissipate. Lowering the temperature around the fitting can extend the life of the unit.