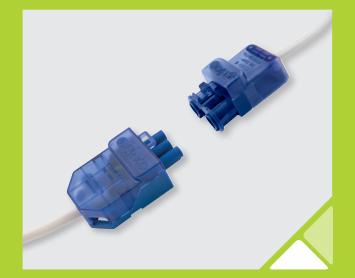

## Integrated Flow<sup>™</sup> Connector

An integrated 3 Pole Flow<sup>™</sup> connector allows for quick and simple connection & disconnection for initial and periodic testing to be carried out.

oviaUK.com